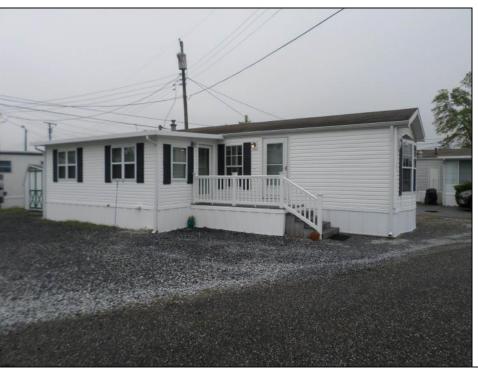

## **COMMENTS**

Welcome to Pine Hill Mobile Court Marmora\'s premiere age restricted mobile home community. Nestled off of Route 9 surrounded by serene pines and conveniently located for easy access to Ocean City\'s beaches and the Garden State Parkway. Original mobile home was built in 2001 with a 10 x 20 frame addition built within the past 10 years. The windows were replaced when addition was added. Central air and natural gas in the primary section of the home, a distinct benefit. The unit\'s parking area can accommodate four cars for when guests come to visit. This mobile home park is a year-round community so don\'t miss the opportunity to get your summer or permanent home.