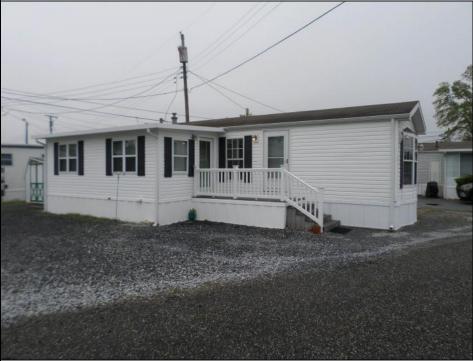

## 430 Shore Road Lot 21 Marmora, NJ 08223

Asking \$149,000.00

## COMMENTS

Welcome to Pine Hill Mobile Court Marmoral's premiere age restricted mobile home community. Nestled off of Route 9 surrounded by serene pines and conveniently located for easy access to Ocean Cityl's beaches and the Garden State Parkway. Original mobile home was built in 2001 with a 10 x 20 frame addition built within the past 10 years. The windows were replaced when addition was added. Central air and natural gas in the primary section of the home, a distinct benefit. The unit's parking area can accommodate four cars for when guests come to visit. This mobile home park is a year-round community so don't miss the opportunity to get your summer or permanent home.