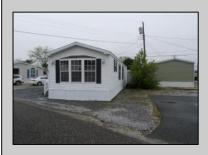

## 430 Shore Road Lot 21 Marmora, NJ 08223

Asking \$149,000.00

## COMMENTS

Welcome to Pine Hill Mobile Court Marmoral's premiere age restricted mobile home community. Nestled off of Route 9 surrounded by serene pines and conveniently located for easy access to Ocean Cityl's beaches and the Garden State Parkway. Original mobile home was built in 2001 with a 10 x 20 frame addition built within the past 10 years. The windows were replaced when addition was added. Central air and natural gas in the primary section of the home, a distinct benefit. The unit's parking area can accommodate four cars for when guests come to visit. This mobile home park is a year-round community so don't miss the opportunity to get your summer or permanent home.