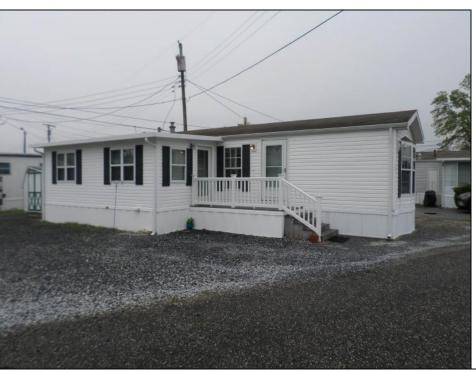

## **COMMENTS**

Welcome to Pine Hill Mobile Court Marmora\'s premiere age restricted mobile home community. Nestled off of Route 9 surrounded by serene pines and conveniently located for easy access to Ocean City\'s beaches and the Garden State Parkway. Original mobile home was built in 2001 with a 10 x 20 frame addition built within the past 10 years. The windows were replaced when addition was added. Central air and natural gas in the primary section of the home, a distinct benefit. The unit\'s parking area can accommodate four cars for when guests come to visit. This mobile home park is a year-round community so don\t miss the opportunity to get your summer or permanent home.