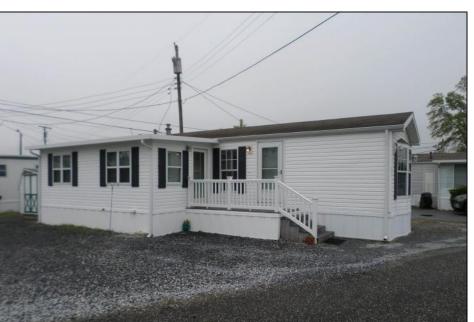

## **COMMENTS**

Welcome to Pine Hill Mobile Court Marmora\'s premiere age restricted mobile home community. Nestled off of Route 9 surrounded by serene pines and conveniently located for easy access to Ocean City\'s beaches and the Garden State Parkway. Original mobile home was built in 2001 with a 10 x 20 frame addition built within the past 10 years. The windows were replaced when addition was added. Central air and natural gas in the primary section of the home, a distinct benefit. The unit\'s parking area can accommodate four cars for when guests come to visit. This mobile home park is a year-round community so don\'t miss the opportunity to get your summer or permanent home. THE SELLER WILL PAY 1 YEAR OF THE NEW LOT RENT AS A PREPAID AT CLOSING.