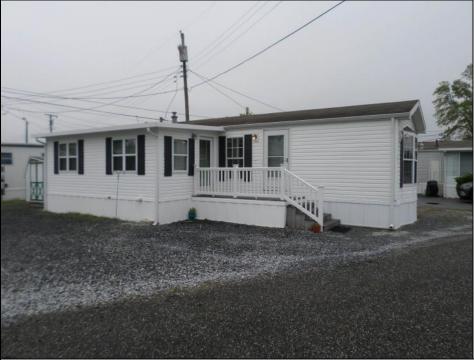

## COMMENTS

Welcome to Pine Hill Mobile Court Marmoral's premiere age restricted mobile home community. Nestled off of Route 9 surrounded by serene pines and conveniently located for easy access to Ocean Cityl's beaches and the Garden State Parkway. Original mobile home was built in 2001 with a 10 x 20 frame addition built within the past 10 years. The windows were replaced when addition was added. Central air and natural gas in the primary section of the home, a distinct benefit. The unit's parking area can accommodate four cars for when guests come to visit. This mobile home park is a year-round community so don't miss the opportunity to get your summer or permanent home.

**PROPERTY DETAILS** 

OtherRooms

Dining Area

Cooling

Central

Wall Units

| Exterior |  |
|----------|--|
| Vinyl    |  |

Basement Crawl Space