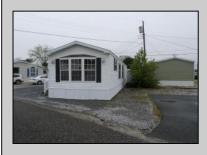

## 430 Shore Road Lot 21 Marmora, NJ 08223

Asking \$165,000.00

## COMMENTS

Welcome to Pine Hill Mobile Court Marmoral's premiere age restricted mobile home community. Nestled off of Route 9 surrounded by serene pines and conveniently located for easy access to Ocean Cityl's beaches and the Garden State Parkway. Original mobile home was built in 2001 with a 10 x 20 frame addition built within the past 10 years. The windows were replaced when addition was added. Central air and natural gas in the primary section of the home, a distinct benefit. The unit's parking area can accommodate four cars for when guests come to visit. This mobile home park is a year-round community so don't miss the opportunity to get your summer or permanent home.