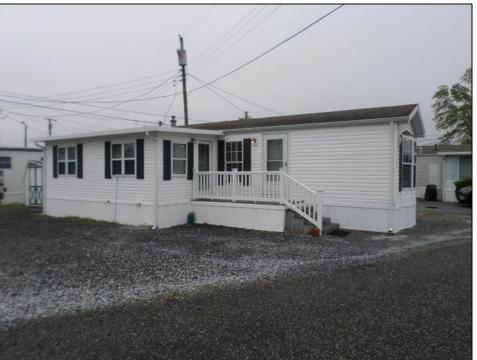

## 430 Shore Road Lot 21 Marmora, NJ 08223

## **COMMENTS**

Welcome to Pine Hill Mobile Court Marmora\'s premiere age restricted mobile home community. Nestled off of Route 9 surrounded by serene pines and conveniently located for easy access to Ocean City\'s beaches and the Garden State Parkway. Original mobile home was built in 2001 with a 10 x 20 frame addition built within the past 10 years. The windows were replaced when addition was added. Central air and natural gas in the primary section of the home, a distinct benefit. The unit\'s parking area can accommodate four cars for when guests come to visit. This mobile home park is a year-round community so don\'t miss the opportunity to get your summer or permanent home.