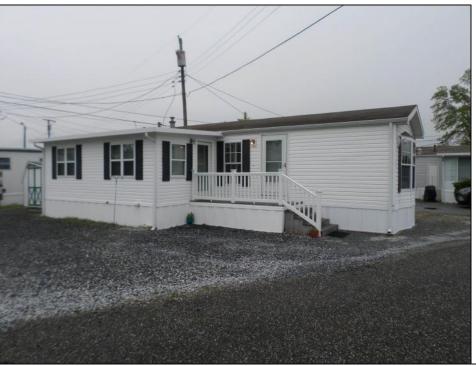

## **COMMENTS**

Welcome to Pine Hill Mobile Court Marmora\'s premiere age restricted mobile home community. Nestled off of Route 9 surrounded by serene pines and conveniently located for easy access to Ocean City\'s beaches and the Garden State Parkway. Original mobile home was built in 2001 with a 10 x 20 frame addition built within the past 10 years. The windows were replaced when addition was added. Central air and natural gas in the primary section of the home, a distinct benefit. The unit\'s parking area can accommodate four cars for when guests come to visit. This mobile home park is a year-round community so don\t miss the opportunity to get your summer or permanent home.