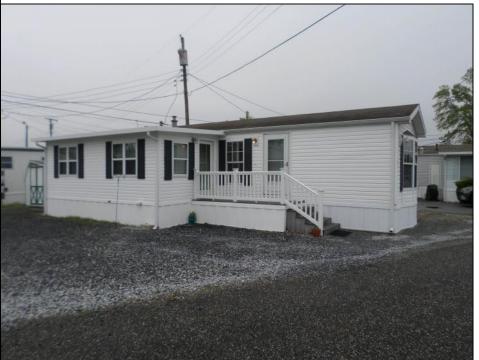

## **COMMENTS**

Welcome to Pine Hill Mobile Court Marmora\'s premiere age restricted mobile home community. Nestled off of Route 9 surrounded by serene pines and conveniently located for easy access to Ocean City\'s beaches and the Garden State Parkway. Original mobile home was built in 2001 with a 10 x 20 frame addition built within the past 10 years. The windows were replaced when addition was added. Central air and natural gas in the primary section of the home, a distinct benefit. The unit\'s parking area can accommodate four cars for when guests come to visit. This mobile home park is a year-round community so don\'t miss the opportunity to get your summer or permanent home.