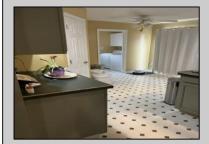

## COMMENTS

LOVELY Large 3 bed, 2bath home in desirable \"Oaks of Weymouth.\" Over \"55\". Excellent condition. New floor in DR with tray ceiling. Freshly painted. Newer appliances. Split bedrooms. Double wide. Utility room. Large main suite with brand new updated bathroom. New deck off kitchen in back. Split bedrooms give privacy for guests.

| PROPERTY DETAILS                                                |                                    |                         |                                      |
|-----------------------------------------------------------------|------------------------------------|-------------------------|--------------------------------------|
| Exterior<br>Vinyl                                               | OutsideFeatures<br>Deck            | ParkingGarage<br>None   | OtherRooms<br>Dining Room            |
| InteriorFeatures Carbon Monoxide Detector Kitchen Center Island | AlsoIncluded<br>Blinds<br>Curtains | Basement<br>Crawl Space | Heating<br>Forced Air<br>Gas-Natural |
| Cooling Ceiling Fan(s) Central                                  | HotWater<br>Electric               | Water<br>Private        | Sewer<br>Private                     |