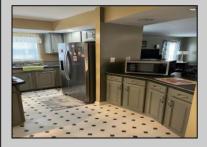

## COMMENTS

LOVELY Large 3 bed, 2bath home in desirable \"Oaks of Weymouth.\" Over \"55\". Excellent condition. New floor in DR with tray ceiling. Freshly painted. Newer appliances. Split bedrooms. Double wide. Utility room. Large main suite with brand new updated bathroom. New deck off kitchen in back. Split bedrooms give privacy for guests.