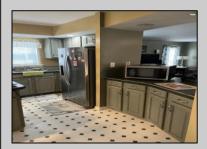

## COMMENTS

LOVELY Large 3 bed, 2bath home in desirable \"Oaks of Weymouth.\" Over \"55\". Excellent condition. New floor in DR with tray ceiling. Freshly painted. Newer appliances. Split bedrooms. Double wide. Utility room. Large main suite with brand new updated bathroom. New deck off kitchen in back. Split bedrooms give privacy for guests.