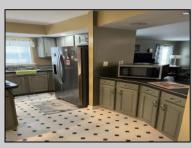

## COMMENTS

LOVELY Large 3 bed, 2bath home in desirable \"Oaks of Weymouth.\" Over \"55\". Excellent condition. New floor in DR with tray ceiling. Freshly painted. Newer appliances. Split bedrooms. Double wide. Utility room. Large main suite with brand new updated bathroom. New deck off kitchen in back. Split bedrooms give privacy for guests.

| PROPERTY DETAILS |                                                                          |                                    |                         |                                      |
|------------------|--------------------------------------------------------------------------|------------------------------------|-------------------------|--------------------------------------|
|                  | Exterior                                                                 | OutsideFeatures                    | ParkingGarage           | OtherRooms                           |
|                  | Vinyl                                                                    | Deck                               | None                    | Dining Room                          |
|                  | InteriorFeatures<br>Carbon Monoxide<br>Detector<br>Kitchen Center Island | AlsoIncluded<br>Blinds<br>Curtains | Basement<br>Crawl Space | Heating<br>Forced Air<br>Gas-Natural |
|                  | Cooling                                                                  | HotWater                           | Water                   | Sewer                                |
|                  | Ceiling Fan(s)                                                           | Electric                           | Private                 | Private                              |