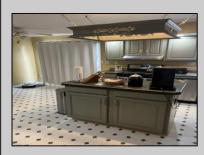

## COMMENTS

LOVELY Large 3 bed, 2bath home in desirable \"Oaks of Weymouth.\" Over \"55\". Excellent condition. New floor in DR with tray ceiling. Freshly painted. Newer appliances. Split bedrooms. Double wide. Utility room. Large main suite with brand new updated bathroom. New deck off kitchen in back. Split bedrooms give privacy for guests.

| PROPERTY DETAILS |                                                                          |                                    |                         |                                      |
|------------------|--------------------------------------------------------------------------|------------------------------------|-------------------------|--------------------------------------|
|                  | Exterior                                                                 | OutsideFeatures                    | ParkingGarage           | OtherRooms                           |
|                  | Vinyl                                                                    | Deck                               | None                    | Dining Room                          |
|                  | InteriorFeatures<br>Carbon Monoxide<br>Detector<br>Kitchen Center Island | AlsoIncluded<br>Blinds<br>Curtains | Basement<br>Crawl Space | Heating<br>Forced Air<br>Gas-Natural |
|                  | Cooling                                                                  | HotWater                           | Water                   | Sewer                                |
|                  | Ceiling Fan(s)                                                           | Electric                           | Private                 | Private                              |