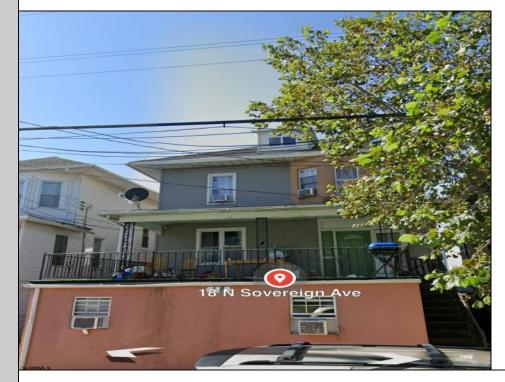

## 18 Sovereign Atlantic City, NJ 08234

Asking \$595,000.00

| COMMENTS                                                                     |                       |                         |                                    |
|------------------------------------------------------------------------------|-----------------------|-------------------------|------------------------------------|
| 5 units in AC, 100 % occupancy, close to school, casino, and transportation. |                       |                         |                                    |
| PROPERTY DETAILS                                                             |                       |                         |                                    |
| OutsideFeatures<br>Porch<br>Sidewalks                                        | ParkingGarage<br>None | Basement<br>Crawl Space | Heating<br>Gas-Natural<br>Radiator |
| HotWater<br>Electric                                                         | Water<br>Public       | Sewer<br>Public Sewer   |                                    |