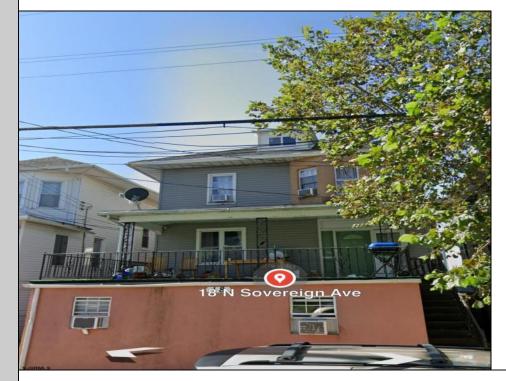

## 18 Sovereign Atlantic City, NJ 08234

Asking \$595,000.00

| COMMENTS                                                                     |                       |                         |                                    |
|------------------------------------------------------------------------------|-----------------------|-------------------------|------------------------------------|
| 5 units in AC, 100 % occupancy, close to school, casino, and transportation. |                       |                         |                                    |
| PROPERTY DETAILS                                                             |                       |                         |                                    |
| OutsideFeatures<br>Porch<br>Sidewalks                                        | ParkingGarage<br>None | Basement<br>Crawl Space | Heating<br>Gas-Natural<br>Radiator |
| HotWater<br>Electric                                                         | Water<br>Public       | Sewer<br>Public Sewer   |                                    |