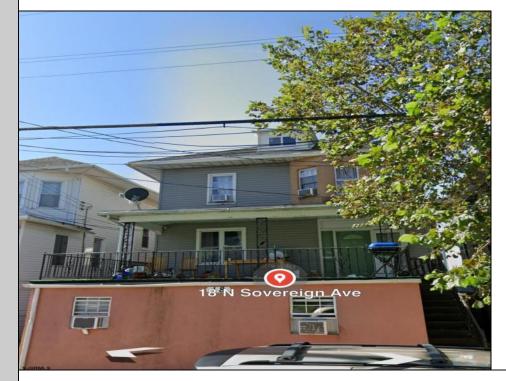

## 18 Sovereign Atlantic City, NJ 08234

Asking \$595,000.00

| COMMENTS                                                                     |                       |                         |                                    |  |
|------------------------------------------------------------------------------|-----------------------|-------------------------|------------------------------------|--|
| 5 units in AC, 100 % occupancy, close to school, casino, and transportation. |                       |                         |                                    |  |
|                                                                              | PROPERTY DETAILS      |                         |                                    |  |
| OutsideFeatures<br>Porch<br>Sidewalks                                        | ParkingGarage<br>None | Basement<br>Crawl Space | Heating<br>Gas-Natural<br>Radiator |  |
| HotWater<br>Electric                                                         | Water<br>Public       | Sewer<br>Public Sewer   |                                    |  |