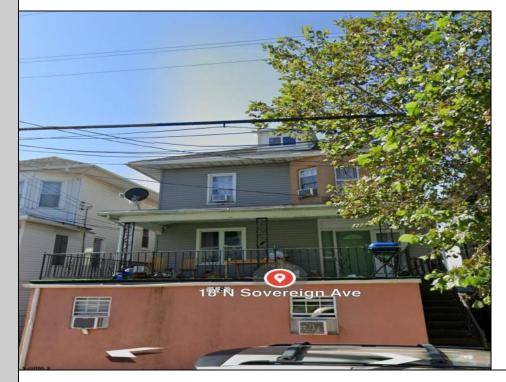

## 18 Sovereign Atlantic City, NJ 08234

Asking \$595,000.00

|                                       | C                      | OMMENTS                 |                                    |
|---------------------------------------|------------------------|-------------------------|------------------------------------|
| 5 units in AC, 100 %                  | occupancy, close to sc | hool, casino, and trans | portation.                         |
| PROPERTY DETAILS                      |                        |                         |                                    |
| OutsideFeatures<br>Porch<br>Sidewalks | ParkingGarage<br>None  | Basement<br>Crawl Space | Heating<br>Gas-Natural<br>Radiator |
| HotWater<br>Electric                  | Water<br>Public        | Sewer<br>Public Sewer   |                                    |