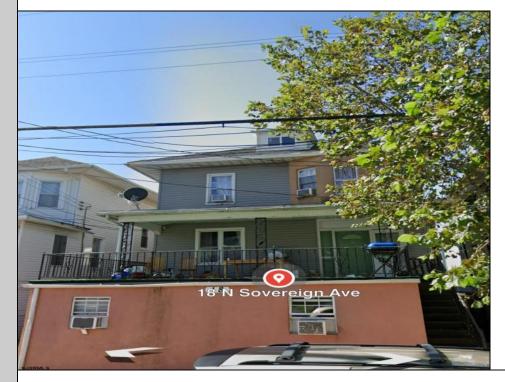

## 18 Sovereign Atlantic City, NJ 08234

Asking \$595,000.00

|                                       | C                      | OMMENTS                 |                                    |
|---------------------------------------|------------------------|-------------------------|------------------------------------|
| 5 units in AC, 100 %                  | occupancy, close to sc | hool, casino, and trans | portation.                         |
| PROPERTY DETAILS                      |                        |                         |                                    |
| OutsideFeatures<br>Porch<br>Sidewalks | ParkingGarage<br>None  | Basement<br>Crawl Space | Heating<br>Gas-Natural<br>Radiator |
| HotWater<br>Electric                  | Water<br>Public        | Sewer<br>Public Sewer   |                                    |