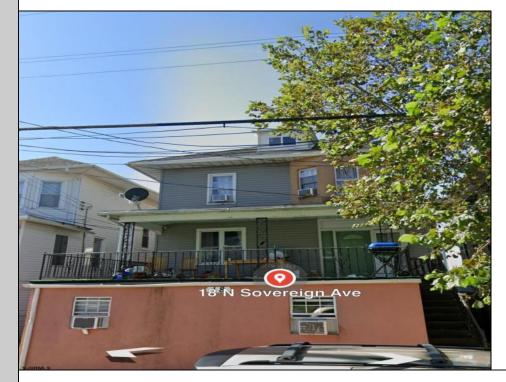

## 18 Sovereign Atlantic City, NJ 08234

Asking \$595,000.00

|                                       | C                      | OMMENTS                 |                                    |
|---------------------------------------|------------------------|-------------------------|------------------------------------|
| 5 units in AC, 100 %                  | occupancy, close to sc | hool, casino, and trans | portation.                         |
|                                       | PROP                   | ERTY DETAILS            |                                    |
| OutsideFeatures<br>Porch<br>Sidewalks | ParkingGarage<br>None  | Basement<br>Crawl Space | Heating<br>Gas-Natural<br>Radiator |
| HotWater<br>Electric                  | Water<br>Public        | Sewer<br>Public Sewer   |                                    |