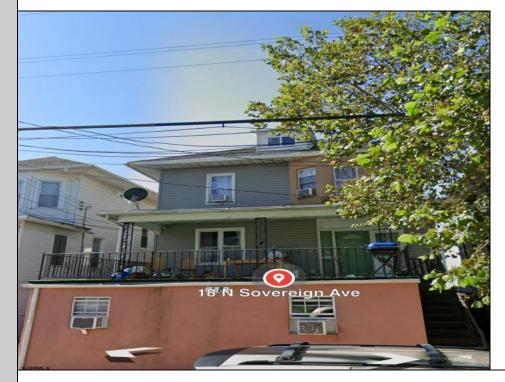

## 18 Sovereign Atlantic City, NJ 08234

Asking \$595,000.00

| COMMENTS                                                                     |                       |                         |                                    |
|------------------------------------------------------------------------------|-----------------------|-------------------------|------------------------------------|
| 5 units in AC, 100 % occupancy, close to school, casino, and transportation. |                       |                         |                                    |
| PROPERTY DETAILS                                                             |                       |                         |                                    |
| OutsideFeatures<br>Porch<br>Sidewalks                                        | ParkingGarage<br>None | Basement<br>Crawl Space | Heating<br>Gas-Natural<br>Radiator |
| HotWater<br>Electric                                                         | Water<br>Public       | Sewer<br>Public Sewer   |                                    |