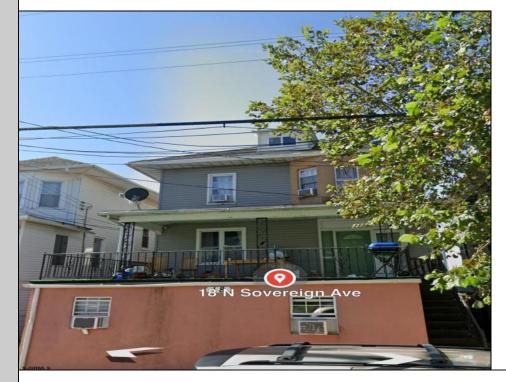

## 18 Sovereign Atlantic City, NJ 08234

Asking \$595,000.00

| COMMENTS                                                                     |                       |                         |                                    |
|------------------------------------------------------------------------------|-----------------------|-------------------------|------------------------------------|
| 5 units in AC, 100 % occupancy, close to school, casino, and transportation. |                       |                         |                                    |
| PROPERTY DETAILS                                                             |                       |                         |                                    |
| OutsideFeatures<br>Porch<br>Sidewalks                                        | ParkingGarage<br>None | Basement<br>Crawl Space | Heating<br>Gas-Natural<br>Radiator |
| HotWater<br>Electric                                                         | Water<br>Public       | Sewer<br>Public Sewer   |                                    |