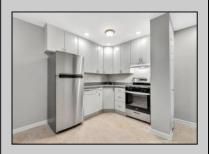

## **COMMENTS**

Second floor Dolphin Cove Condo 1 bedroom, 1 bathroom End Unit located just a half block to the beach!! This beautiful condo is move-in-ready for your summer get-a-way, year round living or a rental investment. This unit has new stainless appliances, tile flooring and hardwood floors. Condo fees includes gas heat, gas cooking, hot water, basic cable, insurances and amenities. The complex features an Olympic size swimming pool, pickleball courts, tennis courts and a laundromat on-site. This condo comes with an on-site storage unit. Vacant and easy to show. Call today for a showing! Photos coming soon....