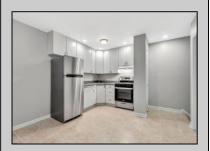

## **COMMENTS**

Second floor Dolphin Cove Condo 1 bedroom, 1 bathroom End Unit located just a half block to the beach!! This beautiful condo is move-in-ready for your summer get-a-way, year round living or a rental investment. This unit has new stainless appliances, tile flooring and hardwood floors. Condo fees includes gas heat, gas cooking, hot water, basic cable, insurances and amenities. The complex features an Olympic size swimming pool, pickleball courts, tennis courts and a laundromat on-site. This condo comes with an on-site storage unit. Vacant and easy to show. Call today for a showing! Photos coming soon....