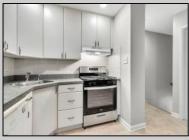

## **COMMENTS**

Second floor Dolphin Cove Condo 1 bedroom, 1 bathroom End Unit located just a half block to the beach!! This beautiful condo is move-in-ready for your summer get-a-way, year round living or a rental investment. This unit has new stainless appliances, tile flooring and hardwood floors. Condo fees includes gas heat, gas cooking, hot water, basic cable, insurances and amenities. The complex features an Olympic size swimming pool, pickleball courts, tennis courts and a laundromat on-site. This condo comes with an on-site storage unit. Vacant and easy to show. Call today for a showing! Photos coming soon....