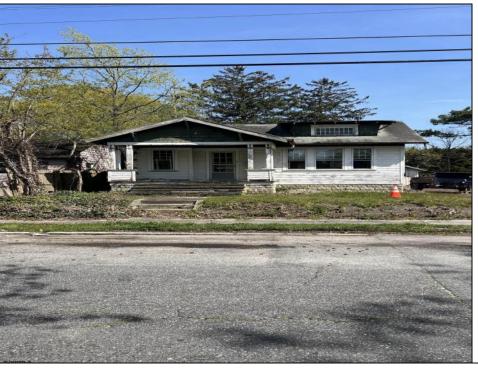

Heating

6 Ft. or More Head See Remarks

1308 Elmhurst Pleasantville, NJ 08232

Asking \$178,900.00

## COMMENTS

Investors only. Must sign Hold Harmless prior to showing. Property is gutted to the studs. Located on a great section in Pleasantville. Property has a sub-dividable lot. Call and go show. **PROPERTY DETAILS** 

Basement

Room

| Exterior |  |
|----------|--|
| Cedar    |  |
|          |  |
|          |  |
|          |  |
| Water    |  |
| Public   |  |

Sewer Public Sewer

ParkingGarage

One Car

Ask for Thomas Byrne