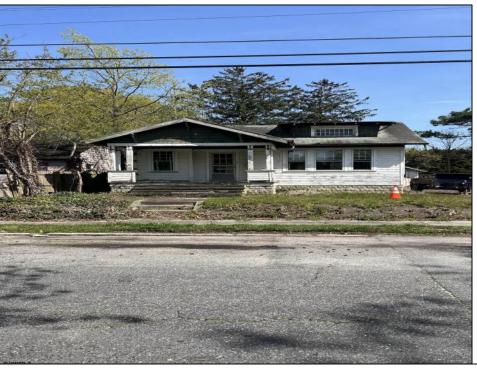

## COMMENTS

Investors only. Must sign Hold Harmless prior to showing. Property is gutted to the studs. Located on a great section in Pleasantville. Property has a sub-dividable lot. Call and go show. PROPERTY DETAILS

Exterior ParkingGarage Cedar One Car Sewer Water

Public Sewer

Basement Heating 6 Ft. or More Head See Remarks Room