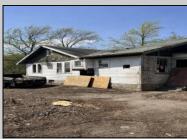

## COMMENTS

Investors only. Must sign Hold Harmless prior to showing. Property is gutted to the studs. Located on a great section in Pleasantville. Property has a sub-dividable lot. Call and go show.

| PROPERTY DETAILS  |                          |                                   |                             |
|-------------------|--------------------------|-----------------------------------|-----------------------------|
| Exterior<br>Cedar | ParkingGarage<br>One Car | Basement<br>6 Ft. or More<br>Room | Heating<br>Head See Remarks |
| Water<br>Public   | Sewer<br>Public Sewer    |                                   |                             |