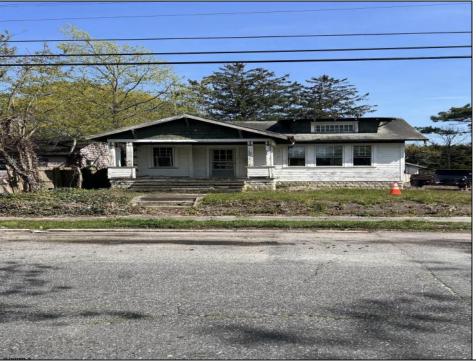

## COMMENTS

Investors only. Must sign Hold Harmless prior to showing. Property is gutted to the studs. Located on a great section in Pleasantville. Property has a sub-dividable lot. Call and go show.

| PROPERTY DETAILS  |                          |                                   |                             |
|-------------------|--------------------------|-----------------------------------|-----------------------------|
| Exterior<br>Cedar | ParkingGarage<br>One Car | Basement<br>6 Ft. or More<br>Room | Heating<br>Head See Remarks |
| Water<br>Public   | Sewer<br>Public Sewer    |                                   |                             |