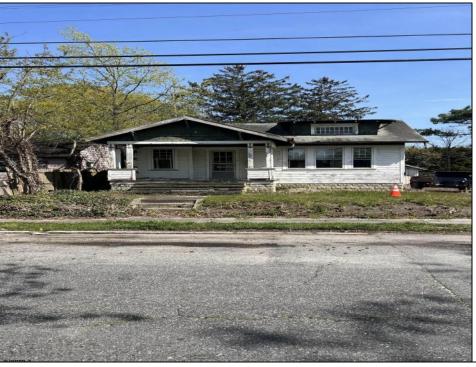

## COMMENTS

Investors only. Must sign Hold Harmless prior to showing. Property is gutted to the studs. Located on a great section in Pleasantville. Property has a sub-dividable lot. Call and go show. PROPERTY DETAILS

Exterior ParkingGarage Cedar One Car Water Sewer

6 Ft. or More Head See Remarks Room

Basement

Public

1308 Elmhurst

Pleasantville, NJ 08232

Public Sewer