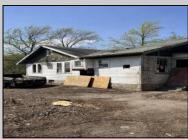

## COMMENTS

Investors only. Must sign Hold Harmless prior to showing. Property is gutted to the studs. Located on a great section in Pleasantville. Property has a sub-dividable lot. Call and go show.

| PROPERTY DETAILS  |                          |                                   |                             |
|-------------------|--------------------------|-----------------------------------|-----------------------------|
| Exterior<br>Cedar | ParkingGarage<br>One Car | Basement<br>6 Ft. or More<br>Room | Heating<br>Head See Remarks |
| Water<br>Public   | Sewer<br>Public Sewer    |                                   |                             |