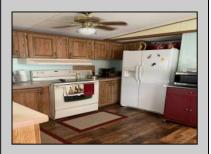

## COMMENTS

Here is your chance to live in the 55+ community of Pine Hill. A 3 bedroom and 2 bath mobile is just waiting for you to make it your own. The roof was replaced 2 years ago, newer flooring, and 2 new storm doors in the sunroom are some of the updates. This unit is a 1988 but has been lovingly cared for. Pine Hill is a land lease community, and the monthly fee is \$750 which covers water, sewer, trash, property taxes, and snow removal. All Buyers must be approved by the park. This unit is being sold strictly As-Is.

PROPERTY DETAILS

OutsideFeatures ParkingGarage OtherRooms AppliancesIncluded Shed None Eat In Kitchen Dryer Primary BR on 1st floor Refrigerator Washer

HeatingCoolingHotWaterWaterGas-NaturalCentralElectricPrivate