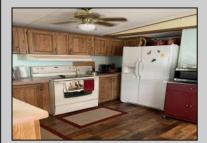

## COMMENTS

Here is your chance to live in the 55+ community of Pine Hill. A 3 bedroom and 2 bath mobile is just waiting for you to make it your own. The roof was replaced 2 years ago, newer flooring, and 2 new storm doors in the sunroom are some of the updates. This unit is a 1988 but has been lovingly cared for. Pine Hill is a land lease community, and the monthly fee is \$750 which covers water, sewer, trash, property taxes, and snow removal. All Buyers must be approved by the park. This unit is being sold strictly As-Is.

| PROPERTY DETAILS        |                       |                                                        |                                                         |
|-------------------------|-----------------------|--------------------------------------------------------|---------------------------------------------------------|
| OutsideFeatures<br>Shed | ParkingGarage<br>None | OtherRooms<br>Eat In Kitchen<br>Primary BR on 1st floo | AppliancesIncluded<br>Dryer<br>r Refrigerator<br>Washer |
| Heating<br>Gas-Natural  | Cooling<br>Central    | HotWater<br>Electric                                   | Water<br>Private                                        |