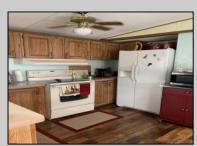

## COMMENTS

Here is your chance to live in the 55+ community of Pine Hill. A 3 bedroom and 2 bath mobile is just waiting for you to make it your own. The roof was replaced 2 years ago, newer flooring, and 2 new storm doors in the sunroom are some of the updates. This unit is a 1988 but has been lovingly cared for. Pine Hill is a land lease community, and the monthly fee is \$750 which covers water, sewer, trash, property taxes, and snow removal. All Buyers must be approved by the park. This unit is being sold strictly As-Is.

| PROPERTY DETAILS |               |                        |                    |
|------------------|---------------|------------------------|--------------------|
| OutsideFeatures  | ParkingGarage | OtherRooms             | AppliancesIncluded |
| Shed             | None          | Eat In Kitchen         | Dryer              |
|                  |               | Primary BR on 1st floo | r Refrigerator     |
|                  |               |                        | Washer             |