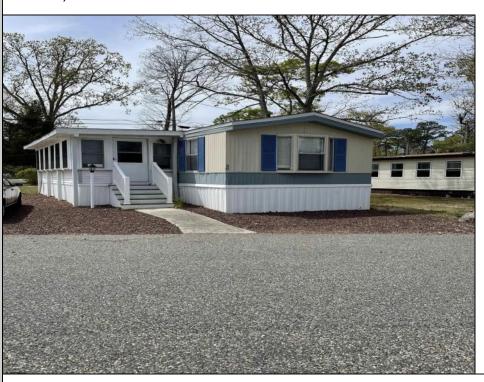

## COMMENTS

Here is your chance to live in the 55+ community of Pine Hill. A 3 bedroom and 2 bath mobile is just waiting for you to make it your own. The roof was replaced 2 years ago, newer flooring, and 2 new storm doors in the sunroom are some of the updates. This unit is a 1988 but has been lovingly cared for. Pine Hill is a land lease community, and the monthly fee is \$750 which covers water, sewer, trash, property taxes, and snow removal. All Buyers must be approved by the park. This unit is being sold strictly As-Is.