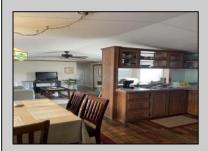

## COMMENTS

Here is your chance to live in the 55+ community of Pine Hill. A 3 bedroom and 2 bath mobile is just waiting for you to make it your own. The roof was replaced 2 years ago, newer flooring, and 2 new storm doors in the sunroom are some of the updates. This unit is a 1988 but has been lovingly cared for. Pine Hill is a land lease community, and the monthly fee is \$750 which covers water, sewer, trash, property taxes, and snow removal. All Buyers must be approved by the park. This unit is being sold strictly As-Is.

| PROPERTY DETAILS |               |                        |                    |
|------------------|---------------|------------------------|--------------------|
| OutsideFeatures  | ParkingGarage | OtherRooms             | AppliancesIncluded |
| Shed             | None          | Eat In Kitchen         | Dryer              |
|                  |               | Primary BR on 1st floo | r Refrigerator     |
|                  |               |                        | Washer             |