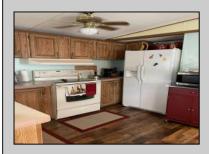

## COMMENTS

Here is your chance to live in the 55+ community of Pine Hill. A 3 bedroom and 2 bath mobile is just waiting for you to make it your own. The roof was replaced 2 years ago, newer flooring, and 2 new storm doors in the sunroom are some of the updates. This unit is a 1988 but has been lovingly cared for. Pine Hill is a land lease community, and the monthly fee is \$750 which covers water, sewer, trash, property taxes, and snow removal. All Buyers must be approved by the park. This unit is being sold strictly As-Is.

| PROPERTY DETAILS        |                       |                                                   |                                                       |
|-------------------------|-----------------------|---------------------------------------------------|-------------------------------------------------------|
| OutsideFeatures<br>Shed | ParkingGarage<br>None | OtherRooms Eat In Kitchen Primary BR on 1st floor | AppliancesIncluded<br>Dryer<br>Refrigerator<br>Washer |
|                         |                       |                                                   |                                                       |