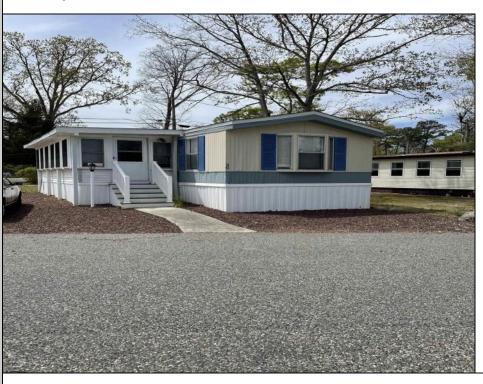

## COMMENTS

Here is your chance to live in the 55+ community of Pine Hill. A 3 bedroom and 2 bath mobile is just waiting for you to make it your own. The roof was replaced 2 years ago, newer flooring, and 2 new storm doors in the sunroom are some of the updates. This unit is a 1988 but has been lovingly cared for. Pine Hill is a land lease community, and the monthly fee is \$750 which covers water, sewer, trash, property taxes, and snow removal. All Buyers must be approved by the park. This unit is being sold strictly As-Is.