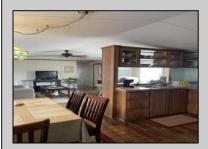

## COMMENTS

Here is your chance to live in the 55+ community of Pine Hill. A 3 bedroom and 2 bath mobile is just waiting for you to make it your own. The roof was replaced 2 years ago, newer flooring, and 2 new storm doors in the sunroom are some of the updates. This unit is a 1988 but has been lovingly cared for. Pine Hill is a land lease community, and the monthly fee is \$750 which covers water, sewer, trash, property taxes, and snow removal. All Buyers must be approved by the park. This unit is being sold strictly As-Is.

| PROPERTY DETAILS        |                       |                                                   |                                                       |
|-------------------------|-----------------------|---------------------------------------------------|-------------------------------------------------------|
| OutsideFeatures<br>Shed | ParkingGarage<br>None | OtherRooms Eat In Kitchen Primary BR on 1st floor | AppliancesIncluded<br>Dryer<br>Refrigerator<br>Washer |
|                         |                       |                                                   |                                                       |