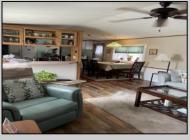

## COMMENTS

Here is your chance to live in the 55+ community of Pine Hill. A 3 bedroom and 2 bath mobile is just waiting for you to make it your own. The roof was replaced 2 years ago, newer flooring, and 2 new storm doors in the sunroom are some of the updates. This unit is a 1988 but has been lovingly cared for. Pine Hill is a land lease community, and the monthly fee is \$750 which covers water, sewer, trash, property taxes, and snow removal. All Buyers must be approved by the park. This unit is being sold strictly As-Is.

| PROPERTY DETAILS        |                       |                                                   |                                                       |
|-------------------------|-----------------------|---------------------------------------------------|-------------------------------------------------------|
| OutsideFeatures<br>Shed | ParkingGarage<br>None | OtherRooms Eat In Kitchen Primary BR on 1st floor | AppliancesIncluded<br>Dryer<br>Refrigerator<br>Washer |
|                         |                       |                                                   |                                                       |