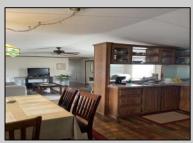

## COMMENTS

Here is your chance to live in the 55+ community of Pine Hill. A 3 bedroom and 2 bath mobile is just waiting for you to make it your own. The roof was replaced 2 years ago, newer flooring, and 2 new storm doors in the sunroom are some of the updates. This unit is a 1988 but has been lovingly cared for. Pine Hill is a land lease community, and the monthly fee is \$750 which covers water, sewer, trash, property taxes, and snow removal. All Buyers must be approved by the park. This unit is being sold strictly As-Is.

| PROPERTY DETAILS        |                       |                                                   |                                                       |
|-------------------------|-----------------------|---------------------------------------------------|-------------------------------------------------------|
| OutsideFeatures<br>Shed | ParkingGarage<br>None | OtherRooms Eat In Kitchen Primary BR on 1st floor | AppliancesIncluded<br>Dryer<br>Refrigerator<br>Washer |
| Heating                 | Cooling               | Hot/Water                                         | Water                                                 |