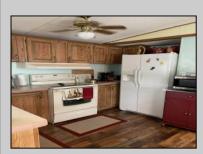

## COMMENTS

Here is your chance to live in the 55+ community of Pine Hill. A 3 bedroom and 2 bath mobile is just waiting for you to make it your own. The roof was replaced 2 years ago, newer flooring, and 2 new storm doors in the sunroom are some of the updates. This unit is a 1988 but has been lovingly cared for. Pine Hill is a land lease community, and the monthly fee is \$750 which covers water, sewer, trash, property taxes, and snow removal. All Buyers must be approved by the park. This unit is being sold strictly As-Is.

| PROPERTY DETAILS        |                       |                                                   |                                                       |
|-------------------------|-----------------------|---------------------------------------------------|-------------------------------------------------------|
| OutsideFeatures<br>Shed | ParkingGarage<br>None | OtherRooms Eat In Kitchen Primary BR on 1st floor | AppliancesIncluded<br>Dryer<br>Refrigerator<br>Washer |
| Heating                 | Cooling               | Hot/Water                                         | Water                                                 |