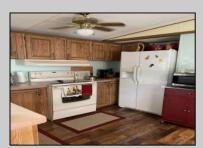

## COMMENTS

Here is your chance to live in the 55+ community of Pine Hill. A 3 bedroom and 2 bath mobile is just waiting for you to make it your own. The roof was replaced 2 years ago, newer flooring, and 2 new storm doors in the sunroom are some of the updates. This unit is a 1988 but has been lovingly cared for. Pine Hill is a land lease community, and the monthly fee is \$750 which covers water, sewer, trash, property taxes, and snow removal. All Buyers must be approved by the park. This unit is being sold strictly As-Is.

| PROPERTY DETAILS        |                       |                                                   |                                                       |
|-------------------------|-----------------------|---------------------------------------------------|-------------------------------------------------------|
| OutsideFeatures<br>Shed | ParkingGarage<br>None | OtherRooms Eat In Kitchen Primary BR on 1st floor | AppliancesIncluded<br>Dryer<br>Refrigerator<br>Washer |
| Heating                 | Cooling               | HotWater                                          | Water                                                 |