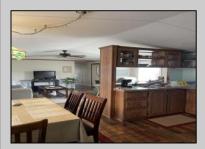

## COMMENTS

Here is your chance to live in the 55+ community of Pine Hill. A 3 bedroom and 2 bath mobile is just waiting for you to make it your own. The roof was replaced 2 years ago, newer flooring, and 2 new storm doors in the sunroom are some of the updates. This unit is a 1988 but has been lovingly cared for. Pine Hill is a land lease community, and the monthly fee is \$750 which covers water, sewer, trash, property taxes, and snow removal. All Buyers must be approved by the park. This unit is being sold strictly As-Is.

| PROPERTY DETAILS        |                       |                                                   |                                                       |
|-------------------------|-----------------------|---------------------------------------------------|-------------------------------------------------------|
| OutsideFeatures<br>Shed | ParkingGarage<br>None | OtherRooms Eat In Kitchen Primary BR on 1st floor | AppliancesIncluded<br>Dryer<br>Refrigerator<br>Washer |
| Heating                 | Cooling               | HotWater                                          | Water                                                 |