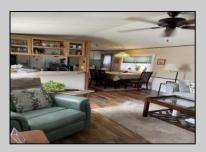

## COMMENTS

Here is your chance to live in the 55+ community of Pine Hill. A 3 bedroom and 2 bath mobile is just waiting for you to make it your own. The roof was replaced 2 years ago, newer flooring, and 2 new storm doors in the sunroom are some of the updates. This unit is a 1988 but has been lovingly cared for. Pine Hill is a land lease community, and the monthly fee is \$750 which covers water, sewer, trash, property taxes, and snow removal. All Buyers must be approved by the park. This unit is being sold strictly As-Is.

| PROPERTY DETAILS        |                       |                                                   |                                                       |
|-------------------------|-----------------------|---------------------------------------------------|-------------------------------------------------------|
| OutsideFeatures<br>Shed | ParkingGarage<br>None | OtherRooms Eat In Kitchen Primary BR on 1st floor | AppliancesIncluded<br>Dryer<br>Refrigerator<br>Washer |
| Heating                 | Cooling               | HotWater                                          | Water                                                 |