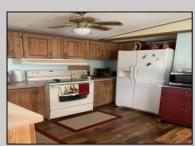

## COMMENTS

Here is your chance to live in the 55+ community of Pine Hill. A 3 bedroom and 2 bath mobile is just waiting for you to make it your own. The roof was replaced 2 years ago, newer flooring, and 2 new storm doors in the sunroom are some of the updates. This unit is a 1988 but has been lovingly cared for. Pine Hill is a land lease community, and the monthly fee is \$750 which covers water, sewer, trash, property taxes, and snow removal. All Buyers must be approved by the park. This unit is being sold strictly As-Is.

| F                       |                       |                                                         |                                                       |
|-------------------------|-----------------------|---------------------------------------------------------|-------------------------------------------------------|
| PROPERTY DETAILS        |                       |                                                         |                                                       |
| OutsideFeatures<br>Shed | ParkingGarage<br>None | OtherRooms<br>Eat In Kitchen<br>Primary BR on 1st floor | AppliancesIncluded<br>Dryer<br>Refrigerator<br>Washer |
| Heating                 | Coolina               | HotWater                                                | Water                                                 |