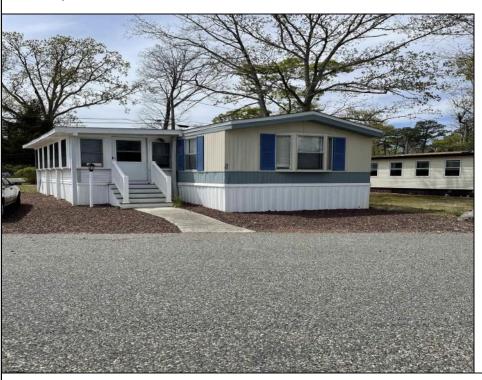

## COMMENTS

Here is your chance to live in the 55+ community of Pine Hill. A 3 bedroom and 2 bath mobile is just waiting for you to make it your own. The roof was replaced 2 years ago, newer flooring, and 2 new storm doors in the sunroom are some of the updates. This unit is a 1988 but has been lovingly cared for. Pine Hill is a land lease community, and the monthly fee is \$750 which covers water, sewer, trash, property taxes, and snow removal. All Buyers must be approved by the park. This unit is being sold strictly As-Is.