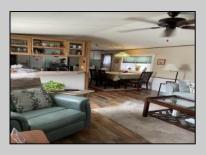

## COMMENTS

Here is your chance to live in the 55+ community of Pine Hill. A 3 bedroom and 2 bath mobile is just waiting for you to make it your own. The roof was replaced 2 years ago, newer flooring, and 2 new storm doors in the sunroom are some of the updates. This unit is a 1988 but has been lovingly cared for. Pine Hill is a land lease community, and the monthly fee is \$750 which covers water, sewer, trash, property taxes, and snow removal. All Buyers must be approved by the park. This unit is being sold strictly As-Is.

| park. This unit is being sold strictly As-Is. |               |                         |                    |  |
|-----------------------------------------------|---------------|-------------------------|--------------------|--|
| PROPERTY DETAILS                              |               |                         |                    |  |
| OutsideFeatures                               | ParkingGarage | OtherRooms              | AppliancesIncluded |  |
| Shed                                          | None          | Eat In Kitchen          | Dryer              |  |
|                                               |               | Primary BR on 1st floor | Refrigerator       |  |
|                                               |               |                         | Washer             |  |
|                                               |               |                         |                    |  |
| Heating                                       | Cooling       | HotWater                | Water              |  |
| Gas-Natural                                   | Central       | Electric                | Private            |  |
|                                               |               |                         |                    |  |
| Sewer                                         |               |                         |                    |  |