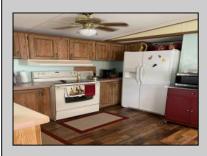

## COMMENTS

Here is your chance to live in the 55+ community of Pine Hill. A 3 bedroom and 2 bath mobile is just waiting for you to make it your own. The roof was replaced 2 years ago, newer flooring, and 2 new storm doors in the sunroom are some of the updates. This unit is a 1988 but has been lovingly cared for. Pine Hill is a land lease community, and the monthly fee is \$750 which covers water, sewer, trash, property taxes, and snow removal. All Buyers must be approved by the park. This unit is being sold strictly As-Is.

| park. This unit is being sold strictly As-Is. |               |                         |                    |  |
|-----------------------------------------------|---------------|-------------------------|--------------------|--|
| PROPERTY DETAILS                              |               |                         |                    |  |
| OutsideFeatures                               | ParkingGarage | OtherRooms              | AppliancesIncluded |  |
| Shed                                          | None          | Eat In Kitchen          | Dryer              |  |
|                                               |               | Primary BR on 1st floor | Refrigerator       |  |
|                                               |               |                         | Washer             |  |
|                                               |               |                         |                    |  |
| Heating                                       | Cooling       | HotWater                | Water              |  |
| Gas-Natural                                   | Central       | Electric                | Private            |  |
|                                               |               |                         |                    |  |
| Sewer                                         |               |                         |                    |  |