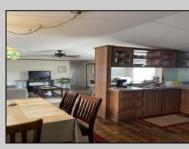

## COMMENTS

Here is your chance to live in the 55+ community of Pine Hill. A 3 bedroom and 2 bath mobile is just waiting for you to make it your own. The roof was replaced 2 years ago, newer flooring, and 2 new storm doors in the sunroom are some of the updates. This unit is a 1988 but has been lovingly cared for. Pine Hill is a land lease community, and the monthly fee is \$750 which covers water, sewer, trash, property taxes, and snow removal. All Buyers must be approved by the park. This unit is being sold strictly As-Is.

| PROPERTY DETAILS        |                       |                                                         |                                                       |
|-------------------------|-----------------------|---------------------------------------------------------|-------------------------------------------------------|
| OutsideFeatures<br>Shed | ParkingGarage<br>None | OtherRooms<br>Eat In Kitchen<br>Primary BR on 1st floor | AppliancesIncluded<br>Dryer<br>Refrigerator<br>Washer |
| Heating<br>Gas-Natural  | Cooling<br>Central    | HotWater<br>Electric                                    | Water<br>Private                                      |
| Sewer<br>Private        |                       |                                                         |                                                       |
|                         | Ask for Leon          | Crichaum                                                |                                                       |