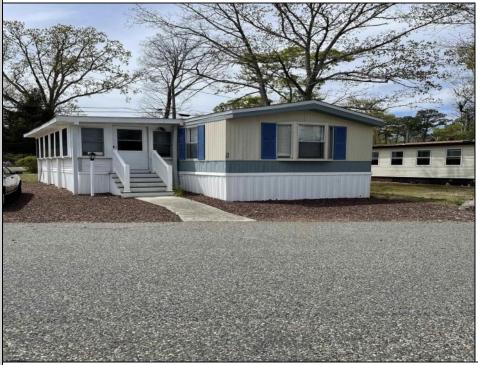

## COMMENTS

Here is your chance to live in the 55+ community of Pine Hill. A 3 bedroom and 2 bath mobile is just waiting for you to make it your own. The roof was replaced 2 years ago, newer flooring, and 2 new storm doors in the sunroom are some of the updates. This unit is a 1988 but has been lovingly cared for. Pine Hill is a land lease community, and the monthly fee is \$750 which covers water, sewer, trash, property taxes, and snow removal. All Buyers must be approved by the park. This unit is being sold strictly As-Is.