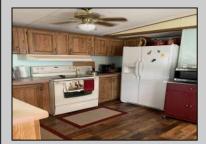

## COMMENTS

Here is your chance to live in the 55+ community of Pine Hill. A 3 bedroom and 2 bath mobile is just waiting for you to make it your own. The roof was replaced 2 years ago, newer flooring, and 2 new storm doors in the sunroom are some of the updates. This unit is a 1988 but has been lovingly cared for. Pine Hill is a land lease community, and the monthly fee is \$750 which covers water, sewer, trash, property taxes, and snow removal. All Buyers must be approved by the park. This unit is being sold strictly As-Is.

| PROPERTY DETAILS        |                       |                                                         |                                                       |
|-------------------------|-----------------------|---------------------------------------------------------|-------------------------------------------------------|
| OutsideFeatures<br>Shed | ParkingGarage<br>None | OtherRooms<br>Eat In Kitchen<br>Primary BR on 1st floor | AppliancesIncluded<br>Dryer<br>Refrigerator<br>Washer |
| Heating<br>Gas-Natural  | Cooling<br>Central    | HotWater<br>Electric                                    | Water<br>Private                                      |
| Sewer<br>Private        |                       |                                                         |                                                       |
|                         | Ask for Leon          | Crichaum                                                |                                                       |