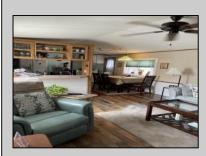

## COMMENTS

Here is your chance to live in the 55+ community of Pine Hill. A 3 bedroom and 2 bath mobile is just waiting for you to make it your own. The roof was replaced 2 years ago, newer flooring, and 2 new storm doors in the sunroom are some of the updates. This unit is a 1988 but has been lovingly cared for. Pine Hill is a land lease community, and the monthly fee is \$750 which covers water, sewer, trash, property taxes, and snow removal. All Buyers must be approved by the park. This unit is being sold strictly As-Is.

| PROPERTY DETAILS        |                       |                                                         |                                                       |
|-------------------------|-----------------------|---------------------------------------------------------|-------------------------------------------------------|
| OutsideFeatures<br>Shed | ParkingGarage<br>None | OtherRooms<br>Eat In Kitchen<br>Primary BR on 1st floor | AppliancesIncluded<br>Dryer<br>Refrigerator<br>Washer |
| Heating<br>Gas-Natural  | Cooling<br>Central    | HotWater<br>Electric                                    | Water<br>Private                                      |
| Sewer<br>Private        |                       |                                                         |                                                       |
|                         | Ask for Leon          | Crichaum                                                |                                                       |