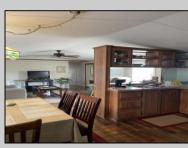

## COMMENTS

Here is your chance to live in the 55+ community of Pine Hill. A 3 bedroom and 2 bath mobile is just waiting for you to make it your own. The roof was replaced 2 years ago, newer flooring, and 2 new storm doors in the sunroom are some of the updates. This unit is a 1988 but has been lovingly cared for. Pine Hill is a land lease community, and the monthly fee is \$750 which covers water, sewer, trash, property taxes, and snow removal. All Buyers must be approved by the park. This unit is being sold strictly As-Is.

| PROPERTY DETAILS        |                       |                                                         |                                                       |
|-------------------------|-----------------------|---------------------------------------------------------|-------------------------------------------------------|
| OutsideFeatures<br>Shed | ParkingGarage<br>None | OtherRooms<br>Eat In Kitchen<br>Primary BR on 1st floor | AppliancesIncluded<br>Dryer<br>Refrigerator<br>Washer |
| Heating<br>Gas-Natural  | Cooling<br>Central    | HotWater<br>Electric                                    | Water<br>Private                                      |