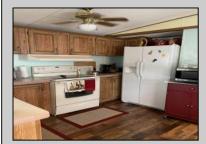

## COMMENTS

Here is your chance to live in the 55+ community of Pine Hill. A 3 bedroom and 2 bath mobile is just waiting for you to make it your own. The roof was replaced 2 years ago, newer flooring, and 2 new storm doors in the sunroom are some of the updates. This unit is a 1988 but has been lovingly cared for. Pine Hill is a land lease community, and the monthly fee is \$750 which covers water, sewer, trash, property taxes, and snow removal. All Buyers must be approved by the park. This unit is being sold strictly As-Is.

| PROPERTY DETAILS        |                       |                                                         |                                                       |
|-------------------------|-----------------------|---------------------------------------------------------|-------------------------------------------------------|
| OutsideFeatures<br>Shed | ParkingGarage<br>None | OtherRooms<br>Eat In Kitchen<br>Primary BR on 1st floor | AppliancesIncluded<br>Dryer<br>Refrigerator<br>Washer |
| Heating<br>Gas-Natural  | Cooling<br>Central    | HotWater<br>Electric                                    | Water<br>Private                                      |