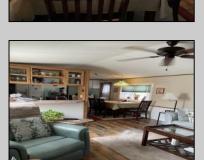

## COMMENTS

Here is your chance to live in the 55+ community of Pine Hill. A 3 bedroom and 2 bath mobile is just waiting for you to make it your own. The roof was replaced 2 years ago, newer flooring, and 2 new storm doors in the sunroom are some of the updates. This unit is a 1988 but has been lovingly cared for. Pine Hill is a land lease community, and the monthly fee is \$750 which covers water, sewer, trash, property taxes, and snow removal. All Buyers must be approved by the park. This unit is being sold strictly As-Is.

| park. This unit is being sold strictly As-Is. |                       |                                                   |                                                       |
|-----------------------------------------------|-----------------------|---------------------------------------------------|-------------------------------------------------------|
| PROPERTY DETAILS                              |                       |                                                   |                                                       |
| OutsideFeatures<br>Shed                       | ParkingGarage<br>None | OtherRooms Eat In Kitchen Primary BR on 1st floor | AppliancesIncluded<br>Dryer<br>Refrigerator<br>Washer |
| Heating<br>Gas-Natural                        | Cooling<br>Central    | HotWater<br>Electric                              | Water<br>Private                                      |