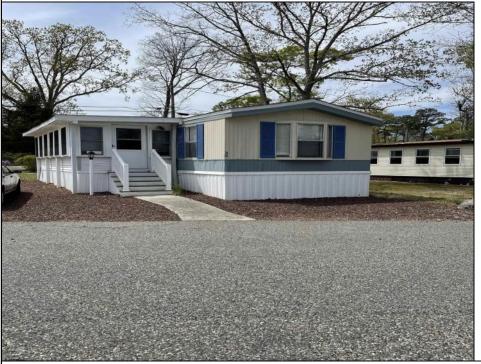

## COMMENTS

Here is your chance to live in the 55+ community of Pine Hill. A 3 bedroom and 2 bath mobile is just waiting for you to make it your own. The roof was replaced 2 years ago, newer flooring, and 2 new storm doors in the sunroom are some of the updates. This unit is a 1988 but has been lovingly cared for. Pine Hill is a land lease community, and the monthly fee is \$750 which covers water, sewer, trash, property taxes, and snow removal. All Buyers must be approved by the park. This unit is being sold strictly As-Is.

| park. This unit is being sold strictly As-Is. |                       |                                                   |                                                       |
|-----------------------------------------------|-----------------------|---------------------------------------------------|-------------------------------------------------------|
| PROPERTY DETAILS                              |                       |                                                   |                                                       |
| OutsideFeatures<br>Shed                       | ParkingGarage<br>None | OtherRooms Eat In Kitchen Primary BR on 1st floor | AppliancesIncluded<br>Dryer<br>Refrigerator<br>Washer |
| Heating<br>Gas-Natural                        | Cooling<br>Central    | HotWater<br>Electric                              | Water<br>Private                                      |