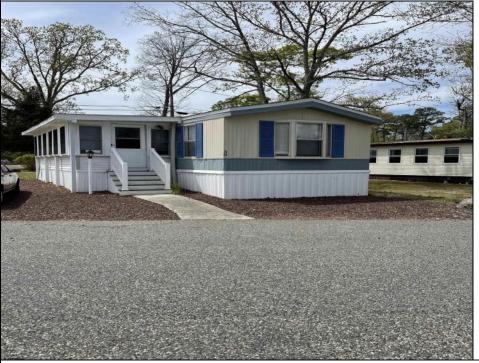

## COMMENTS

Here is your chance to live in the 55+ community of Pine Hill. A 3 bedroom and 2 bath mobile is just waiting for you to make it your own. The roof was replaced 2 years ago, newer flooring, and 2 new storm doors in the sunroom are some of the updates. This unit is a 1988 but has been lovingly cared for. Pine Hill is a land lease community, and the monthly fee is \$750 which covers water, sewer, trash, property taxes, and snow removal. All Buyers must be approved by the park. This unit is being sold strictly As-Is.