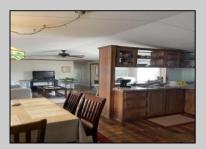

## COMMENTS

Here is your chance to live in the 55+ community of Pine Hill. A 3 bedroom and 2 bath mobile is just waiting for you to make it your own. The roof was replaced 2 years ago, newer flooring, and 2 new storm doors in the sunroom are some of the updates. This unit is a 1988 but has been lovingly cared for. Pine Hill is a land lease community, and the monthly fee is \$750 which covers water, sewer, trash, property taxes, and snow removal. All Buyers must be approved by the park. This unit is being sold strictly As-Is.

| park. This unit is being sold strictly As-is. |                       |                                                   |                                                       |
|-----------------------------------------------|-----------------------|---------------------------------------------------|-------------------------------------------------------|
| PROPERTY DETAILS                              |                       |                                                   |                                                       |
| OutsideFeatures<br>Shed                       | ParkingGarage<br>None | OtherRooms Eat In Kitchen Primary BR on 1st floor | AppliancesIncluded<br>Dryer<br>Refrigerator<br>Washer |
| Heating<br>Gas-Natural                        | Cooling<br>Central    | HotWater<br>Electric                              | Water<br>Private                                      |
| Sewer                                         |                       |                                                   |                                                       |