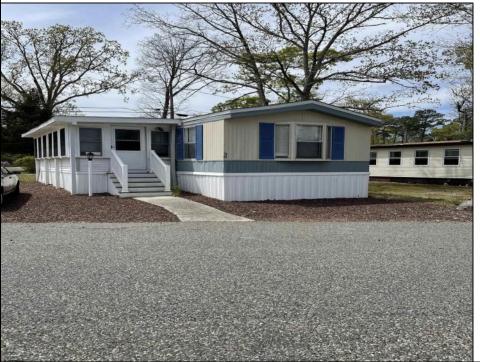

## COMMENTS

Here is your chance to live in the 55+ community of Pine Hill. A 3 bedroom and 2 bath mobile is just waiting for you to make it your own. The roof was replaced 2 years ago, newer flooring, and 2 new storm doors in the sunroom are some of the updates. This unit is a 1988 but has been lovingly cared for. Pine Hill is a land lease community, and the monthly fee is \$750 which covers water, sewer, trash, property taxes, and snow removal. All Buyers must be approved by the park. This unit is being sold strictly As-Is.

| park. The and boing     | sola otilotiy 7 to 10. |                                                         |                                                       |
|-------------------------|------------------------|---------------------------------------------------------|-------------------------------------------------------|
| PROPERTY DETAILS        |                        |                                                         |                                                       |
| OutsideFeatures<br>Shed | ParkingGarage<br>None  | OtherRooms<br>Eat In Kitchen<br>Primary BR on 1st floor | AppliancesIncluded<br>Dryer<br>Refrigerator<br>Washer |
| Heating                 | Cooling                | HotWater                                                | Water                                                 |