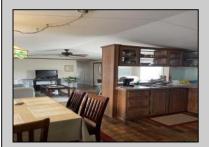

## COMMENTS

Here is your chance to live in the 55+ community of Pine Hill. A 3 bedroom and 2 bath mobile is just waiting for you to make it your own. The roof was replaced 2 years ago, newer flooring, and 2 new storm doors in the sunroom are some of the updates. This unit is a 1988 but has been lovingly cared for. Pine Hill is a land lease community, and the monthly fee is \$750 which covers water, sewer, trash, property taxes, and snow removal. All Buyers must be approved by the park. This unit is being sold strictly As-Is.

| PROPERTY DETAILS        |                       |                                                   |                                                       |
|-------------------------|-----------------------|---------------------------------------------------|-------------------------------------------------------|
| OutsideFeatures<br>Shed | ParkingGarage<br>None | OtherRooms Eat In Kitchen Primary BR on 1st floor | AppliancesIncluded<br>Dryer<br>Refrigerator<br>Washer |
| Heating                 | Cooling               | HotWater                                          | Water                                                 |