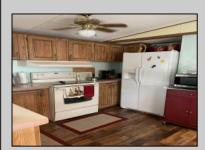

## COMMENTS

Here is your chance to live in the 55+ community of Pine Hill. A 3 bedroom and 2 bath mobile is just waiting for you to make it your own. The roof was replaced 2 years ago, newer flooring, and 2 new storm doors in the sunroom are some of the updates. This unit is a 1988 but has been lovingly cared for. Pine Hill is a land lease community, and the monthly fee is \$750 which covers water, sewer, trash, property taxes, and snow removal. All Buyers must be approved by the park. This unit is being sold strictly As-Is.

| PROPERTY DETAILS        |                       |                                                   |                                                       |
|-------------------------|-----------------------|---------------------------------------------------|-------------------------------------------------------|
| OutsideFeatures<br>Shed | ParkingGarage<br>None | OtherRooms Eat In Kitchen Primary BR on 1st floor | AppliancesIncluded<br>Dryer<br>Refrigerator<br>Washer |
| Heating                 | Cooling               | HotWater                                          | Water                                                 |