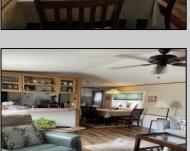

## COMMENTS

Here is your chance to live in the 55+ community of Pine Hill. A 3 bedroom and 2 bath mobile is just waiting for you to make it your own. The roof was replaced 2 years ago, newer flooring, and 2 new storm doors in the sunroom are some of the updates. This unit is a 1988 but has been lovingly cared for. Pine Hill is a land lease community, and the monthly fee is \$750 which covers water, sewer, trash, property taxes, and snow removal. All Buyers must be approved by the park. This unit is being sold strictly As-Is.

| PROPERTY DETAILS        |                       |                                                   |                                                       |
|-------------------------|-----------------------|---------------------------------------------------|-------------------------------------------------------|
| OutsideFeatures<br>Shed | ParkingGarage<br>None | OtherRooms Eat In Kitchen Primary BR on 1st floor | AppliancesIncluded<br>Dryer<br>Refrigerator<br>Washer |
| Heating                 | Cooling               | HotWater                                          | Water                                                 |