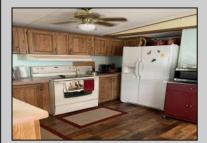

## COMMENTS

Here is your chance to live in the 55+ community of Pine Hill. A 3 bedroom and 2 bath mobile is just waiting for you to make it your own. The roof was replaced 2 years ago, newer flooring, and 2 new storm doors in the sunroom are some of the updates. This unit is a 1988 but has been lovingly cared for. Pine Hill is a land lease community, and the monthly fee is \$750 which covers water, sewer, trash, property taxes, and snow removal. All Buyers must be approved by the park. This unit is being sold strictly As-Is.

| PROPERTY DETAILS        |                       |                                                         |                                                       |
|-------------------------|-----------------------|---------------------------------------------------------|-------------------------------------------------------|
| OutsideFeatures<br>Shed | ParkingGarage<br>None | OtherRooms<br>Eat In Kitchen<br>Primary BR on 1st floor | AppliancesIncluded<br>Dryer<br>Refrigerator<br>Washer |
| Heating<br>Gas-Natural  | Cooling<br>Central    | HotWater<br>Electric                                    | Water<br>Private                                      |
| Sewer<br>Private        |                       |                                                         |                                                       |