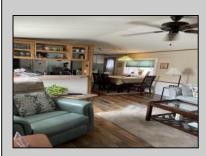

## COMMENTS

Here is your chance to live in the 55+ community of Pine Hill. A 3 bedroom and 2 bath mobile is just waiting for you to make it your own. The roof was replaced 2 years ago, newer flooring, and 2 new storm doors in the sunroom are some of the updates. This unit is a 1988 but has been lovingly cared for. Pine Hill is a land lease community, and the monthly fee is \$750 which covers water, sewer, trash, property taxes, and snow removal. All Buyers must be approved by the park. This unit is being sold strictly As-Is.

| PROPERTY DETAILS        |                       |                                                         |                                                       |
|-------------------------|-----------------------|---------------------------------------------------------|-------------------------------------------------------|
| OutsideFeatures<br>Shed | ParkingGarage<br>None | OtherRooms<br>Eat In Kitchen<br>Primary BR on 1st floor | AppliancesIncluded<br>Dryer<br>Refrigerator<br>Washer |
| Heating<br>Gas-Natural  | Cooling<br>Central    | HotWater<br>Electric                                    | Water<br>Private                                      |
| Sewer<br>Private        |                       |                                                         |                                                       |