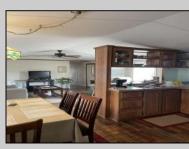

## COMMENTS

Here is your chance to live in the 55+ community of Pine Hill. A 3 bedroom and 2 bath mobile is just waiting for you to make it your own. The roof was replaced 2 years ago, newer flooring, and 2 new storm doors in the sunroom are some of the updates. This unit is a 1988 but has been lovingly cared for. Pine Hill is a land lease community, and the monthly fee is \$750 which covers water, sewer, trash, property taxes, and snow removal. All Buyers must be approved by the park. This unit is being sold strictly As-Is.

| PROPERTY DETAILS        |                       |                                                         |                                                       |
|-------------------------|-----------------------|---------------------------------------------------------|-------------------------------------------------------|
| OutsideFeatures<br>Shed | ParkingGarage<br>None | OtherRooms<br>Eat In Kitchen<br>Primary BR on 1st floor | AppliancesIncluded<br>Dryer<br>Refrigerator<br>Washer |
| Heating<br>Gas-Natural  | Cooling<br>Central    | HotWater<br>Electric                                    | Water<br>Private                                      |
| Sewer<br>Private        |                       |                                                         |                                                       |