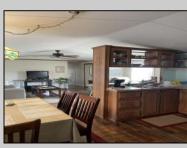

## COMMENTS

Here is your chance to live in the 55+ community of Pine Hill. A 3 bedroom and 2 bath mobile is just waiting for you to make it your own. The roof was replaced 2 years ago, newer flooring, and 2 new storm doors in the sunroom are some of the updates. This unit is a 1988 but has been lovingly cared for. Pine Hill is a land lease community, and the monthly fee is \$750 which covers water, sewer, trash, property taxes, and snow removal. All Buyers must be approved by the park. This unit is being sold strictly As-Is.

| PROPERTY DETAILS        |                       |                                                         |                                                       |
|-------------------------|-----------------------|---------------------------------------------------------|-------------------------------------------------------|
| OutsideFeatures<br>Shed | ParkingGarage<br>None | OtherRooms<br>Eat In Kitchen<br>Primary BR on 1st floor | AppliancesIncluded<br>Dryer<br>Refrigerator<br>Washer |
| Heating<br>Gas-Natural  | Cooling<br>Central    | HotWater<br>Electric                                    | Water<br>Private                                      |