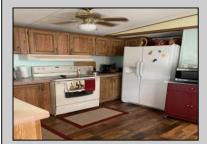

## COMMENTS

Here is your chance to live in the 55+ community of Pine Hill. A 3 bedroom and 2 bath mobile is just waiting for you to make it your own. The roof was replaced 2 years ago, newer flooring, and 2 new storm doors in the sunroom are some of the updates. This unit is a 1988 but has been lovingly cared for. Pine Hill is a land lease community, and the monthly fee is \$750 which covers water, sewer, trash, property taxes, and snow removal. All Buyers must be approved by the park. This unit is being sold strictly As-Is.

| PROPERTY DETAILS        |                       |                                                         |                                                       |
|-------------------------|-----------------------|---------------------------------------------------------|-------------------------------------------------------|
| OutsideFeatures<br>Shed | ParkingGarage<br>None | OtherRooms<br>Eat In Kitchen<br>Primary BR on 1st floor | AppliancesIncluded<br>Dryer<br>Refrigerator<br>Washer |
| Heating<br>Gas-Natural  | Cooling<br>Central    | HotWater<br>Electric                                    | Water<br>Private                                      |