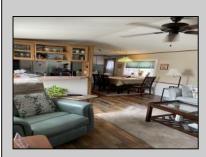

## COMMENTS

Here is your chance to live in the 55+ community of Pine Hill. A 3 bedroom and 2 bath mobile is just waiting for you to make it your own. The roof was replaced 2 years ago, newer flooring, and 2 new storm doors in the sunroom are some of the updates. This unit is a 1988 but has been lovingly cared for. Pine Hill is a land lease community, and the monthly fee is \$750 which covers water, sewer, trash, property taxes, and snow removal. All Buyers must be approved by the park. This unit is being sold strictly As-Is.

| PROPERTY DETAILS        |                       |                                                         |                                                       |
|-------------------------|-----------------------|---------------------------------------------------------|-------------------------------------------------------|
| OutsideFeatures<br>Shed | ParkingGarage<br>None | OtherRooms<br>Eat In Kitchen<br>Primary BR on 1st floor | AppliancesIncluded<br>Dryer<br>Refrigerator<br>Washer |
| Heating<br>Gas-Natural  | Cooling<br>Central    | HotWater<br>Electric                                    | Water<br>Private                                      |