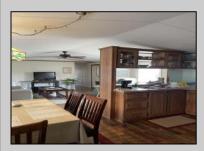

## COMMENTS

Here is your chance to live in the 55+ community of Pine Hill. A 3 bedroom and 2 bath mobile is just waiting for you to make it your own. The roof was replaced 2 years ago, newer flooring, and 2 new storm doors in the sunroom are some of the updates. This unit is a 1988 but has been lovingly cared for. Pine Hill is a land lease community, and the monthly fee is \$750 which covers water, sewer, trash, property taxes, and snow removal. All Buyers must be approved by the park. This unit is being sold strictly As-Is.

|                         | PROPERTY DETAILS      |                                                   |                                                       |  |
|-------------------------|-----------------------|---------------------------------------------------|-------------------------------------------------------|--|
| OutsideFeatures<br>Shed | ParkingGarage<br>None | OtherRooms Eat In Kitchen Primary BR on 1st floor | AppliancesIncluded<br>Dryer<br>Refrigerator<br>Washer |  |
|                         |                       |                                                   |                                                       |  |