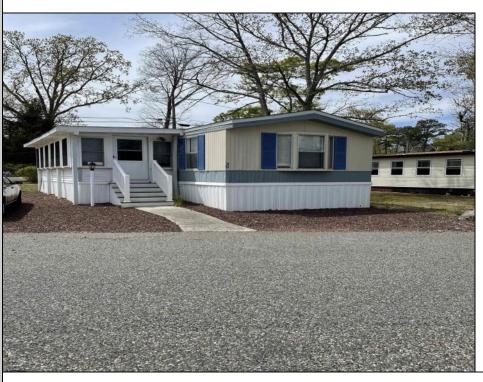

## COMMENTS

Here is your chance to live in the 55+ community of Pine Hill. A 3 bedroom and 2 bath mobile is just waiting for you to make it your own. The roof was replaced 2 years ago, newer flooring, and 2 new storm doors in the sunroom are some of the updates. This unit is a 1988 but has been lovingly cared for. Pine Hill is a land lease community, and the monthly fee is \$750 which covers water, sewer, trash, property taxes, and snow removal. All Buyers must be approved by the park. This unit is being sold strictly As-Is.