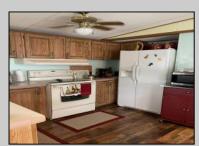

## COMMENTS

Here is your chance to live in the 55+ community of Pine Hill. A 3 bedroom and 2 bath mobile is just waiting for you to make it your own. The roof was replaced 2 years ago, newer flooring, and 2 new storm doors in the sunroom are some of the updates. This unit is a 1988 but has been lovingly cared for. Pine Hill is a land lease community, and the monthly fee is \$750 which covers water, sewer, trash, property taxes, and snow removal. All Buyers must be approved by the park. This unit is being sold strictly As-Is.

|                         | PROPERTY DETAILS      |                                                   |                                                       |  |
|-------------------------|-----------------------|---------------------------------------------------|-------------------------------------------------------|--|
| OutsideFeatures<br>Shed | ParkingGarage<br>None | OtherRooms Eat In Kitchen Primary BR on 1st floor | AppliancesIncluded<br>Dryer<br>Refrigerator<br>Washer |  |
|                         |                       |                                                   |                                                       |  |