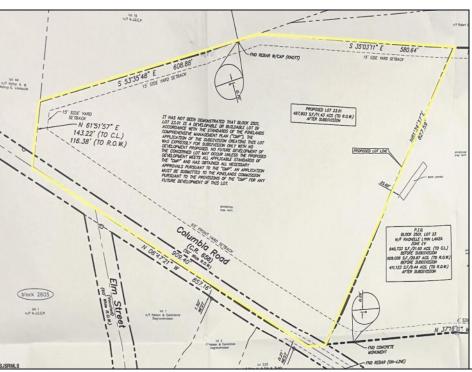

## **COMMENTS**

Discover a unique opportunity in Mullica Township, NJ 08037. This newly subdivided 11.43-acre lot on Colombia Road is your gateway to rural tranquility. Currently operating as a conifer farm, it offers valuable white pines, suitable for transplanting with a tree spade and potential resale. This property holds promise for various uses: continue farming, build a serene single-family home amidst the pines, or pursue the most lucrative option—subdivide into up to 4 building lots, courtesy of the special Elwood Village (EV) zoning. The zoning allows for one home per 2 acres, and preliminary inquiries suggest a minor subdivision could be possible. However, due diligence is required, and all subdivision and engineering work, permits, and approvals will be the buyer\'s responsibility. Make your legacy in Elwood by scheduling a tour of this exceptional property today.