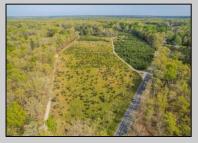

## COMMENTS

Discover a unique opportunity in Mullica Township, NJ 08037. This newly subdivided 11.43-acre lot on Colombia Road is your gateway to rural tranquility. Currently operating as a conifer farm, it offers valuable white pines, suitable for transplanting with a tree spade and potential resale. This property holds promise for various uses: continue farming, build a serene single-family home amidst the pines, or pursue the most lucrative option—subdivide into up to 4 building lots, courtesy of the special Elwood Village (EV) zoning. The zoning allows for one home per 2 acres, and preliminary inquiries suggest a minor subdivision could be possible. However, due diligence is required, and all subdivision and engineering work, permits, and approvals will be the buyer\'s responsibility. Make your legacy in Elwood by scheduling a tour of this exceptional property today.