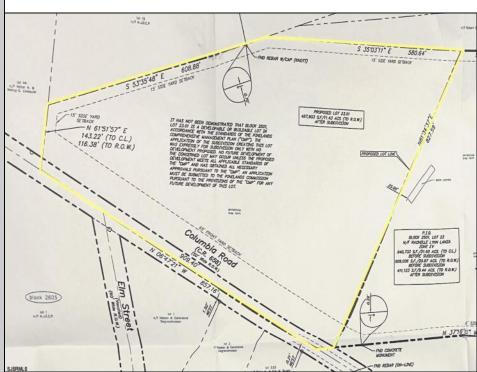

## COMMENTS

Discover a unique opportunity in Mullica Township, NJ 08037. This newly subdivided 11.43-acre lot on Colombia Road is your gateway to rural tranquility. Currently operating as a conifer farm, it offers valuable white pines, suitable for transplanting with a tree spade and potential resale. This property holds promise for various uses: continue farming, build a serene single-family home amidst the pines, or pursue the most lucrative option—subdivide into up to 4 building lots, courtesy of the special Elwood Village (EV) zoning. The zoning allows for one home per 2 acres, and preliminary inquiries suggest a minor subdivision could be possible. However, due diligence is required, and all subdivision and engineering work, permits, and approvals will be the buyer\'s responsibility. Make your legacy in Elwood by scheduling a tour of this exceptional property today.