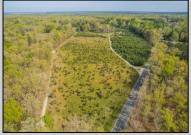

## COMMENTS

Discover a unique opportunity in Mullica Township, NJ 08037. This newly subdivided 11.43-acre lot on Colombia Road is your gateway to rural tranquility. Currently operating as a conifer farm, it offers valuable white pines, suitable for transplanting with a tree spade and potential resale. This property holds promise for various uses: continue farming, build a serene single-family home amidst the pines, or pursue the most lucrative option—subdivide into up to 4 building lots, courtesy of the special Elwood Village (EV) zoning. The zoning allows for one home per 2 acres, and preliminary inquiries suggest a minor subdivision could be possible. However, due diligence is required, and all subdivision and engineering work, permits, and approvals will be the buyer\'s responsibility. Make your legacy in Elwood by scheduling a tour of this exceptional property today.