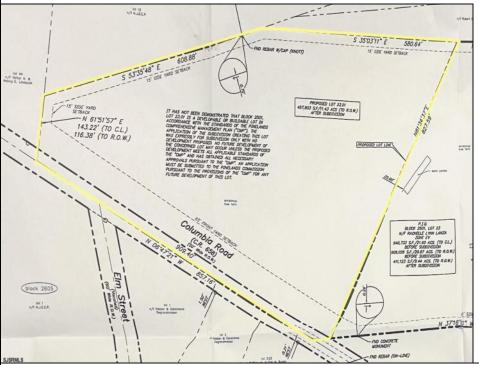

## **COMMENTS**

Discover a unique opportunity in Mullica Township, NJ 08037. This newly subdivided 11.43-acre lot on Colombia Road is your gateway to rural tranquility. Currently operating as a conifer farm, it offers valuable white pines, suitable for transplanting with a tree spade and potential resale. This property holds promise for various uses: continue farming, build a serene single-family home amidst the pines, or pursue the most lucrative option—subdivide into up to 4 building lots, courtesy of the special Elwood Village (EV) zoning. The zoning allows for one home per 2 acres, and preliminary inquiries suggest a minor subdivision could be possible. However, due diligence is required, and all subdivision and engineering work, permits, and approvals will be the buyer's responsibility. Make your legacy in Elwood by scheduling a tour of this exceptional property today.