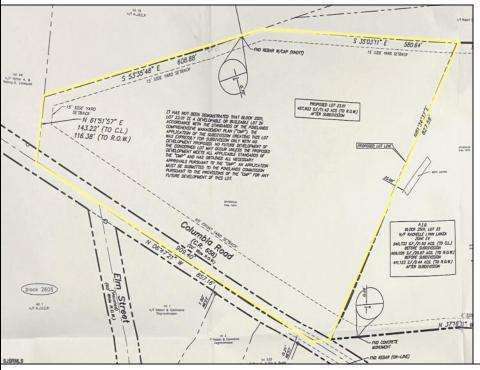

## **COMMENTS**

Discover a unique opportunity in Mullica Township, NJ 08037. This newly subdivided 11.43-acre lot on Colombia Road is your gateway to rural tranquility. Currently operating as a conifer farm, it offers valuable white pines, suitable for transplanting with a tree spade and potential resale. This property holds promise for various uses: continue farming, build a serene single-family home amidst the pines, or pursue the most lucrative option—subdivide into up to 4 building lots, courtesy of the special Elwood Village (EV) zoning. The zoning allows for one home per 2 acres, and preliminary inquiries suggest a minor subdivision could be possible. However, due diligence is required, and all subdivision and engineering work, permits, and approvals will be the buyer's responsibility. Make your legacy in Elwood by scheduling a tour of this exceptional property today.