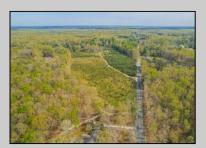

## **COMMENTS**

Discover a unique opportunity in Mullica Township, NJ 08037. This newly subdivided 11.43-acre lot on Colombia Road is your gateway to rural tranquility. Currently operating as a conifer farm, it offers valuable white pines, suitable for transplanting with a tree spade and potential resale. This property holds promise for various uses: continue farming, build a serene single-family home amidst the pines, or pursue the most lucrative option—subdivide into up to 4 building lots, courtesy of the special Elwood Village (EV) zoning. The zoning allows for one home per 2 acres, and preliminary inquiries suggest a minor subdivision could be possible. However, due diligence is required, and all subdivision and engineering work, permits, and approvals will be the buyer's responsibility. Make your legacy in Elwood by scheduling a tour of this exceptional property today.