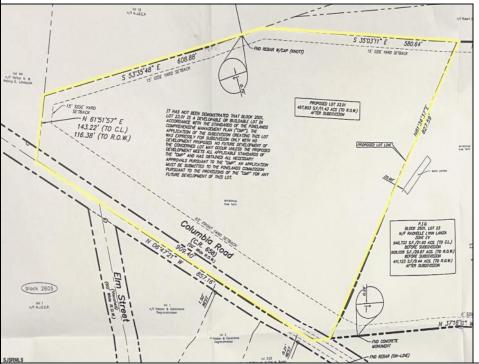

## **COMMENTS**

Discover a unique opportunity in Mullica Township, NJ 08037. This newly subdivided 11.43-acre lot on Colombia Road is your gateway to rural tranquility. Currently operating as a conifer farm, it offers valuable white pines, suitable for transplanting with a tree spade and potential resale. This property holds promise for various uses: continue farming, build a serene single-family home amidst the pines, or pursue the most lucrative option—subdivide into up to 4 building lots, courtesy of the special Elwood Village (EV) zoning. The zoning allows for one home per 2 acres, and preliminary inquiries suggest a minor subdivision could be possible. However, due diligence is required, and all subdivision and engineering work, permits, and approvals will be the buyer's responsibility. Make your legacy in Elwood by scheduling a tour of this exceptional property today.