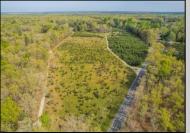

## COMMENTS

Discover a unique opportunity in Mullica Township, NJ 08037. This newly subdivided 11.43-acre lot on Colombia Road is your gateway to rural tranquility. Currently operating as a conifer farm, it offers valuable white pines, suitable for transplanting with a tree spade and potential resale. This property holds promise for various uses: continue farming, build a serene single-family home amidst the pines, or pursue the most lucrative option—subdivide into up to 4 building lots, courtesy of the special Elwood Village (EV) zoning. The zoning allows for one home per 2 acres, and preliminary inquiries suggest a minor subdivision could be possible. However, due diligence is required, and all subdivision and engineering work, permits, and approvals will be the buyer/'s responsibility. Make your legacy in Elwood by scheduling a tour of this exceptional property today.