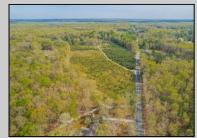

## COMMENTS

Discover a unique opportunity in Mullica Township, NJ 08037. This newly subdivided 11.43-acre lot on Colombia Road is your gateway to rural tranquility. Currently operating as a conifer farm, it offers valuable white pines, suitable for transplanting with a tree spade and potential resale. This property holds promise for various uses: continue farming, build a serene single-family home amidst the pines, or pursue the most lucrative option—subdivide into up to 4 building lots, courtesy of the special Elwood Village (EV) zoning. The zoning allows for one home per 2 acres, and preliminary inquiries suggest a minor subdivision could be possible. However, due diligence is required, and all subdivision and engineering work, permits, and approvals will be the buyer/'s responsibility. Make your legacy in Elwood by scheduling a tour of this exceptional property today.