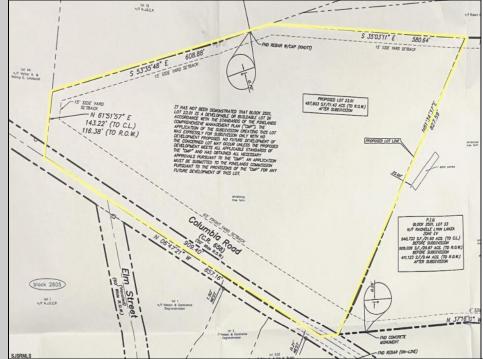

## COMMENTS

Discover a unique opportunity in Mullica Township, NJ 08037. This newly subdivided 11.43-acre lot on Colombia Road is your gateway to rural tranquility. Currently operating as a conifer farm, it offers valuable white pines, suitable for transplanting with a tree spade and potential resale. This property holds promise for various uses: continue farming, build a serene single-family home amidst the pines, or pursue the most lucrative option—subdivide into up to 4 building lots, courtesy of the special Elwood Village (EV) zoning. The zoning allows for one home per 2 acres, and preliminary inquiries suggest a minor subdivision could be possible. However, due diligence is required, and all subdivision and engineering work, permits, and approvals will be the buyer/'s responsibility. Make your legacy in Elwood by scheduling a tour of this exceptional property today.